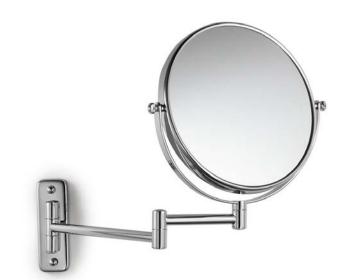

## **EMHL 700**

- 7 3/4" Round
- 5x Magnification
- · Polished Chrome or Brushed Nickel
- · Wall-Mount

Makeup mirror shall consist of a round face with dimensions of 7.75 inches (196.85 mm) wide by 7.75 inches (196.85 mm) high, possessing a magnification of 5X over a normal reflection, and a dual axis adjustable view angles. Metal finish shall be either polished chrome or brushed nickel. Mounting shall be wall-mounted with articulating and jointed arm.