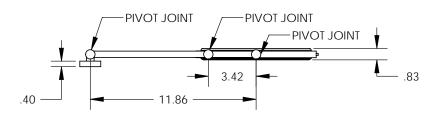

## **EMHL 700**

- 7 3/4" Round
- 5x Magnification
- · Polished Chrome or Brushed Nickel
- · Wall-Mount

Makeup mirror shall consist of a round face with dimensions of 7.75 inches (196.85 mm) wide by 7.75 inches (196.85 mm) high, possessing a magnification of 5X over a normal reflection, and a dual axis adjustable view angles. Metal finish shall be either polished chrome or brushed nickel. Mounting shall be wall-mounted with articulating and jointed arm.