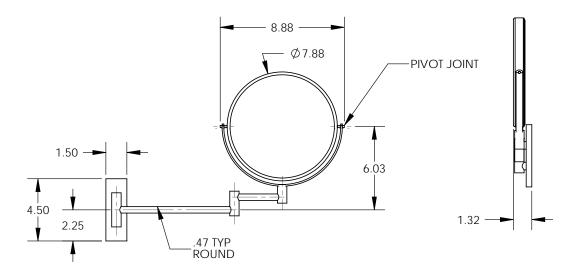

## **EMHL 700**

- 7 3/4" Round
- 5x Magnification
- · Polished Chrome or Brushed Nickel
- · Wall-Mount

Makeup mirror shall consist of a round face with dimensions of 7.75 inches (196.85 mm) wide by 7.75 inches (196.85 mm) high, possessing a magnification of 5X over a normal reflection, and a dual axis adjustable view angles. Metal finish shall be either polished chrome or brushed nickel. Mounting shall be wall-mounted with articulating and jointed arm.