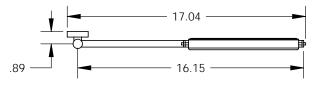

## **EMHL 700**

- 7 3/4" Round
- 5x Magnification
- · Polished Chrome or Brushed Nickel
- · Wall-Mount

Makeup mirror shall consist of a round face with dimensions of 7.75 inches (196.85 mm) wide by 7.75 inches (196.85 mm) high, possessing a magnification of 5X over a normal reflection, and a dual axis adjustable view angles. Metal finish shall be either polished chrome or brushed nickel. Mounting shall be wall-mounted with articulating and jointed arm.