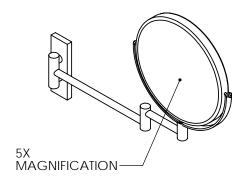

## **EMHL 700**

- 7 3/4" Round
- 5x Magnification
- · Polished Chrome or Brushed Nickel
- · Wall-Mount

Makeup mirror shall consist of a round face with dimensions of 7.75 inches (196.85 mm) wide by 7.75 inches (196.85 mm) high, possessing a magnification of 5X over a normal reflection, and a dual axis adjustable view angles. Metal finish shall be either polished chrome or brushed nickel. Mounting shall be wall-mounted with articulating and jointed arm.